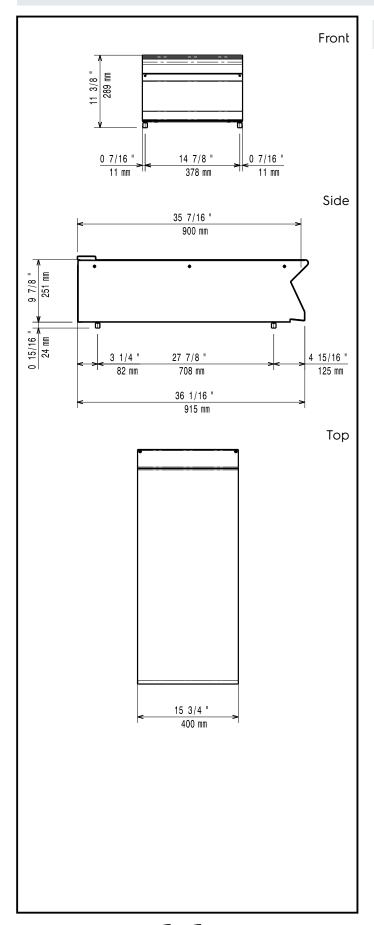

## **Key Information:**

External dimensions, Width:

391158 (E9WTNDN000)400 mmExternal dimensions, Depth:930 mmExternal dimensions, Height:250 mmNet weight:20 kg

Modular Cooking Range Line 900XP 1/2 Module Ambient Worktop